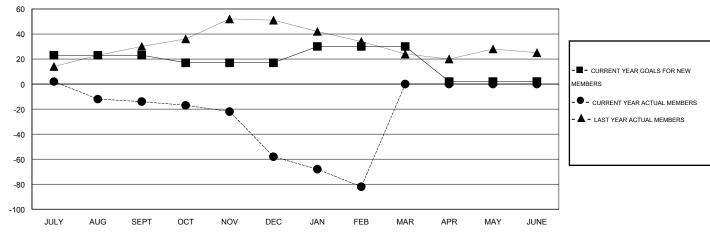

#### GOALS AND ACTUAL MEMBERS CUMULATIVE

| DROPPED CLUBS: 3  DROPPED MEMBERS |                 | 22 CLUBS OF 50 ADDED 1 OR MORE NEW MEMBERS |                                       | <u>N</u><br>09 (73.01%)<br>36 (26.99%) |  |
|-----------------------------------|-----------------|--------------------------------------------|---------------------------------------|----------------------------------------|--|
| DECEASED  CLUB CANCELLED  OTHER   | 16<br>22<br>107 | CLICK HERE FOR HEALTH ASSESSMENT DATA      | FAMILY UNIT MEMBERS HEAD OF HOUSEHOLD | 247<br>116                             |  |
| TOTAL                             | 145             |                                            | NON-HEAD OF HOUSEHOLD                 |                                        |  |